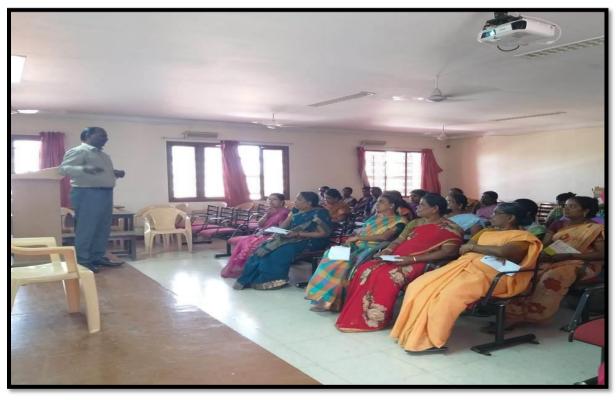

Transactions)"

Venue : A.V. Room

Dr. R. Manimozhi IQAC Co-ordicator

Dr.L.Megala Principal.

"English for "ICE" (Interpersonal, Classroom, Evaluative Transactions)"

Internal Quality Assurance Cell organized a Faculty Development Programme on the topic "English for "ICE" (Interpersonal, Classroom, Evaluative Transactions)." on 21.07.2018. Dr. K.T.Tamilmani, Associate Professor of English, Dean Academic Affairs, Nehru Memorial College (Autonomous), Puthanampatti was the Resource Person. He spoke on how a teacher should be an interpersonal/intrapersonal manager in the classroom. He suggested some ideas for the betterment of classroom transactions. He stressed the need of Building positive relationship with students under the title 'Handling Discipline'.

He emphasized the faculty members to stick on to the time schedule. He said that "without planning is about to probing into darkness". He concluded his lecture with the explanation of the guidelines to prepare a Question Paper for UG & PG. This programme was like the Orientation Programme to the beginners and Refresher Programme for the experienced staff members.