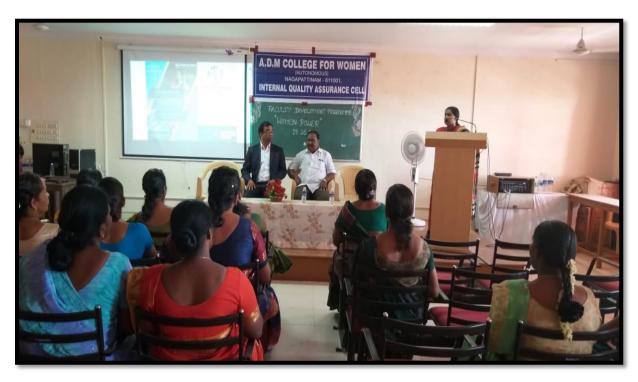

Transactions)"

Venue : A.V. Room

Dr. R. Manimozhi IQAC Co-ordicator

Dr.L.Megala Principal.

"English for "ICE" (Interpersonal, Classroom, Evaluative Transactions)"

Internal Quality Assurance Cell organized a Faculty Development Programme on the topic "English for "ICE" (Interpersonal, Classroom, Evaluative Transactions)." on 21.07.2018. Dr. K.T.Tamilmani, Associate Professor of English, Dean Academic Affairs, Nehru Memorial College (Autonomous), Puthanampatti was the Resource Person. He spoke on how a teacher should be an interpersonal/intrapersonal manager in the classroom. He suggested some ideas for the betterment of classroom transactions. He stressed the need of Building positive relationship with students under the title 'Handling Discipline'.

He emphasized the faculty members to stick on to the time schedule. He said that "without planning is about to probing into darkness". He concluded his lecture with the explanation of the guidelines to prepare a Question Paper for UG & PG. This programme was like the Orientation Programme to the beginners and Refresher Programme for the experienced staff members.