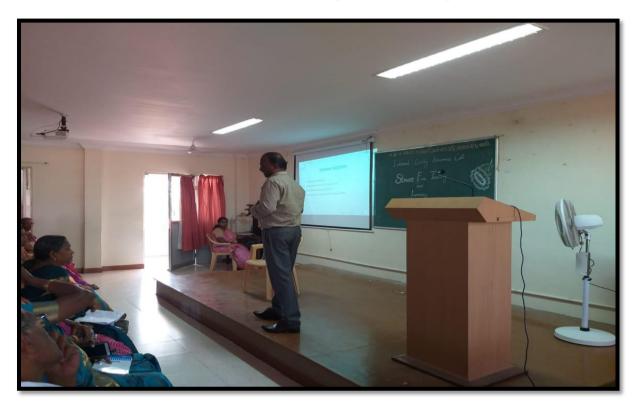

Transactions)"

Venue : A.V. Room

Dr. R. Manimozhi IQAC Co-ordicator

Dr.L.Megala Principal.

"English for "ICE" (Interpersonal, Classroom, Evaluative Transactions)"

Internal Quality Assurance Cell organized a Faculty Development Programme on the topic "English for "ICE" (Interpersonal, Classroom, Evaluative Transactions)." on 21.07.2018. Dr. K.T.Tamilmani, Associate Professor of English, Dean Academic Affairs, Nehru Memorial College (Autonomous), Puthanampatti was the Resource Person. He spoke on how a teacher should be an interpersonal/intrapersonal manager in the classroom. He suggested some ideas for the betterment of classroom transactions. He stressed the need of Building positive relationship with students under the title 'Handling Discipline'.

He emphasized the faculty members to stick on to the time schedule. He said that "without planning is about to probing into darkness". He concluded his lecture with the explanation of the guidelines to prepare a Question Paper for UG & PG. This programme was like the Orientation Programme to the beginners and Refresher Programme for the experienced staff members.